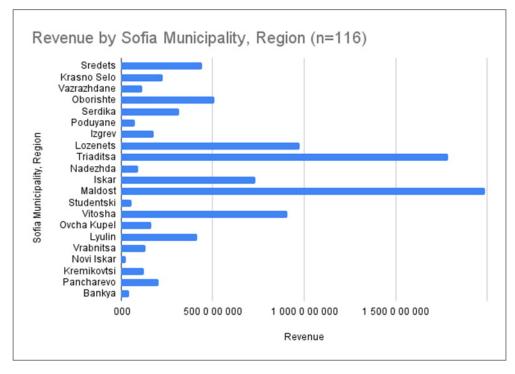

# 3 Results and discussion

**Fig. 1.** Most campaigns that fall within the criteria we are considering are in the regions: Mladost - 26, Lozenets – 16, Vitosha - 10, and Triaditsa - 12.

**Fig. 2.** Revenue record holders are Mladost – 1 988 759 000, Triaditsa – 1 787 449 000, Lozenets – 977 246 000, Vitosha – 908 921 000.