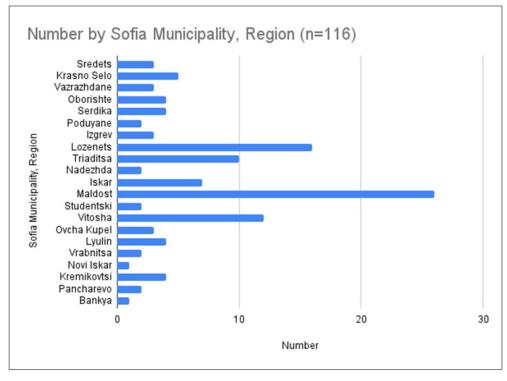

# 3 Results and discussion

**Fig. 1.** Most campaigns that fall within the criteria we are considering are in the regions: Mladost - 26, Lozenets – 16, Vitosha - 10, and Triaditsa - 12.

**Fig. 2.** Revenue record holders are Mladost – 1 988 759 000, Triaditsa – 1 787 449 000, Lozenets – 977 246 000, Vitosha – 908 921 000.