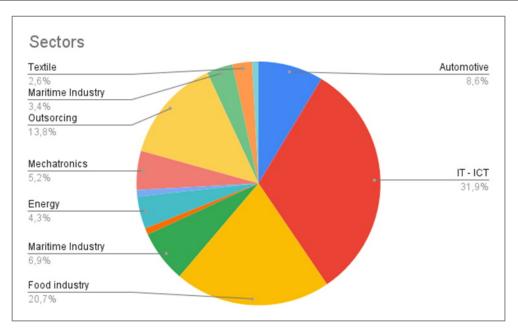

**Fig. 3.** Nearly 20 000 people work in Mladost, just over 10 000 in Triaditsa, and just under 5000 in Vitosha and Lozenets.

Fig. 4. 31,9% IT – ICT Sector, 20,7% Food industry, 13,8% Outsourcing

#### 5 Conclusion

The sectors that have realized the most revenues in the regions of Sofia are IT – ICT; Food industry and Outsourcing.

The regions with leading indicators in terms of realized revenues attracted companies with annual revenue for 2019 over BGN 20 million and number of employees are Mladost, Triaditsa, Lozenets, Vitosha, and Iskar.