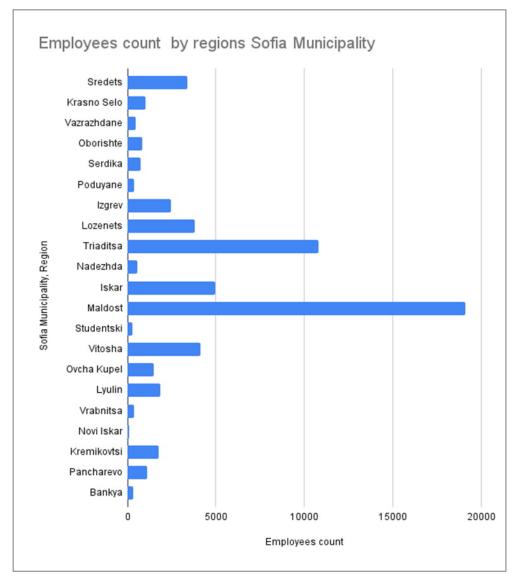

**Fig. 3.** Nearly 20 000 people work in Mladost, just over 10 000 in Triaditsa, and just under 5000 in Vitosha and Lozenets.

Fig. 4. 31,9% IT – ICT Sector, 20,7% Food industry, 13,8% Outsourcing